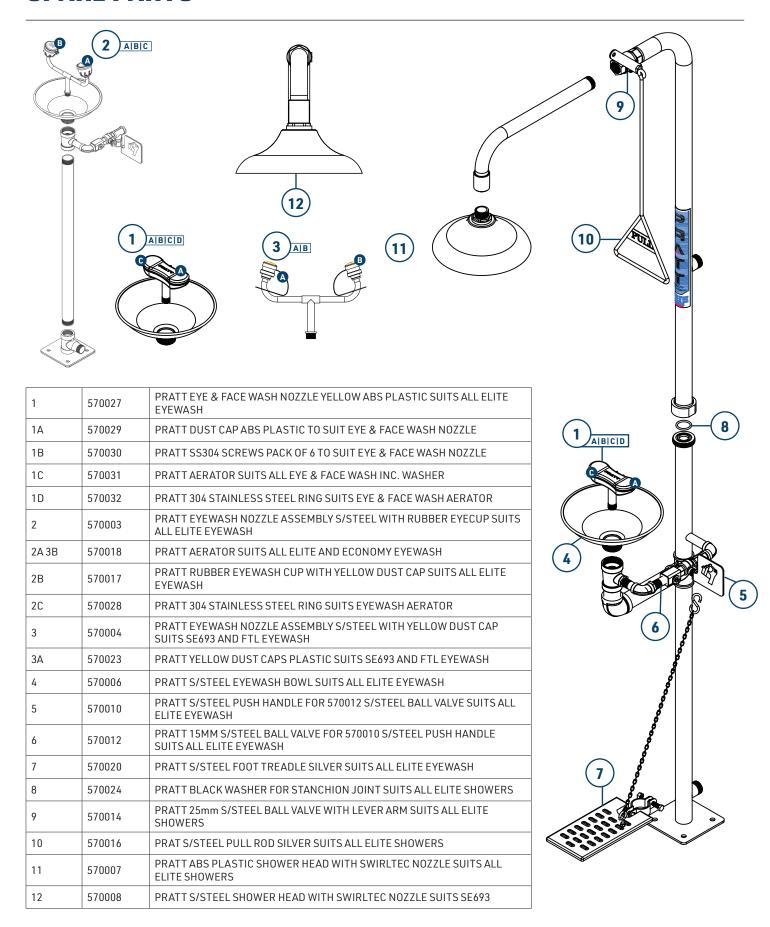

|
| MINIMUM PERFORMANCE REQUIREMENTS             | 210kPa / 30PSI *Caution should be taken when pressure exceeds 550 kPa |
| FLOW OUTPUT (AT MIN PERFORMANCE REQUIREMENT) | Shower 80 LPM Eye Wash 15 LPM Eye-Face Wash 30 LPM                    |
| WEIGHT(KG)                                   | 18                                                                    |
| DIMENSIONS (CM)                              | 122 X 19 X 37                                                         |

Installation of emergency showers, eye and eye/face wash equipment shall be in accordance with AS/NZS4775 or ANSI Standard Z358.1 - whichever is applicable to the installation. PRATT Safety advises due to ongoing research and development, specifications may change without notice.



### **SPARE PARTS**