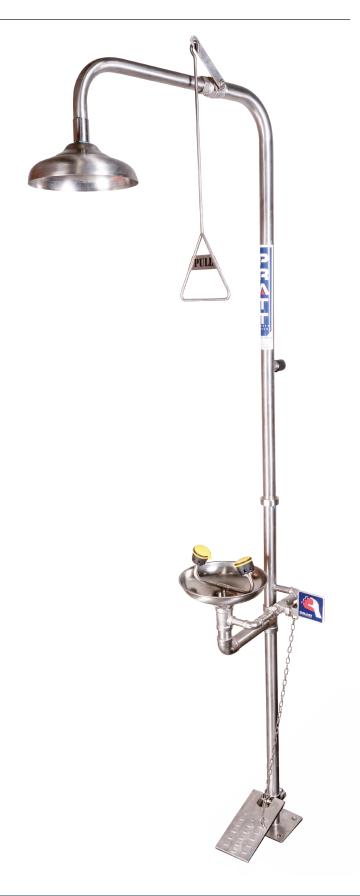

## PRATT COMBINATION 316SS SHOWER AND EYE WASH WITH BOWL & FOOT TREADLE

#### **FEATURES**

- Shower stanchion and fittings are 316SS
- 316 Stainless Steel Shower Head
- 316 Stainless Steel Eye Wash Bowl
- Hand and Foot Operated via Push Handle, Foot Treadle and Pull Rod
- Stainless-Steel Eyewash Assembly with Rubber Cups