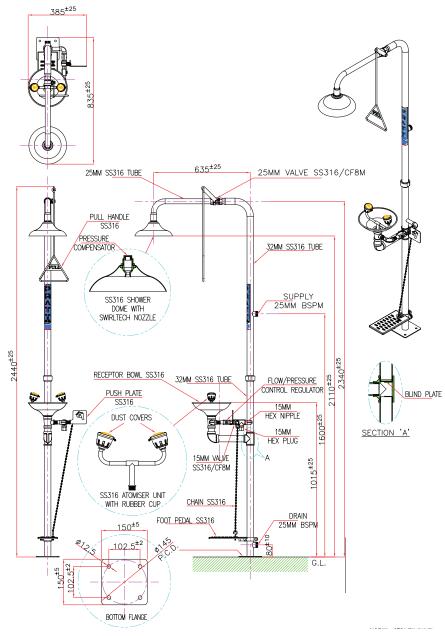

# PRATT COMBINATION 316SS SHOWER AND EYE WASH WITH BOWL & FOOT TREADLE

| TECHNICAL INFORMATION                        |                                                                       |
|----------------------------------------------|-----------------------------------------------------------------------|
| INLET CONNECTION                             | 25mm BSPM                                                             |
| WATER SUPPLY-LINE SIZE                       | 25mm *Must be hydraulically sized to meet requirements.               |
| OUTLET CONNECTION                            | 25mm BSPM                                                             |
| MINIMUM PERFORMANCE REQUIREMENTS             | 210kPa / 30PSI *Caution should be taken when pressure exceeds 550 kPa |
| FLOW OUTPUT (AT MIN PERFORMANCE REQUIREMENT) | Shower 80 LPM Eye Wash 15 LPM Eye-Face Wash 30 LPM                    |
| WEIGHT(KG)                                   | 18                                                                    |
| DIMENSIONS (CM)                              | 122 X 19 X 37                                                         |